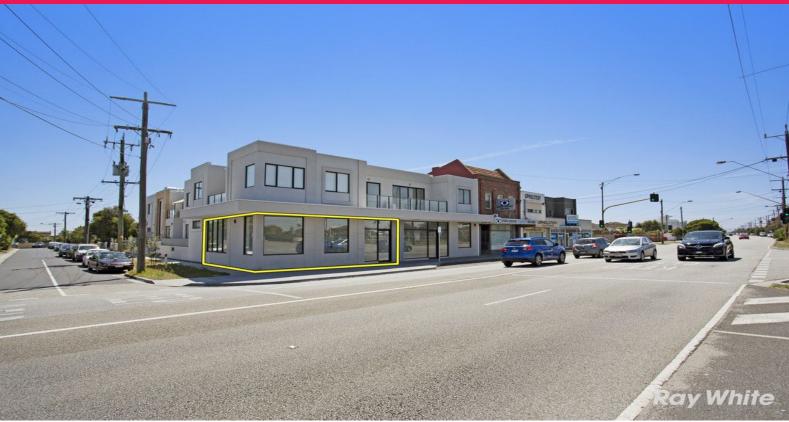

## CORNER RETAIL INVESTMENT WITH EXCELLENT EXPOSURE

Ray white Commercial (Vic) are excited to present to market this leased retail corner investment Located on busy Nepean Highway in Chelsea.

Offered with a new three (3) year lease with further terms to an architecture firm, this is an attractive investment opportunity that ticks all the boxes!

Property Features:

• Total lettable area of 85m2 approx

• Corner location (Nepean Hwy and Kelvin Grove)

• Large windows and light-filled space • Split system heating / cooling

• Located 500m\* to

Retail

FOR SALE