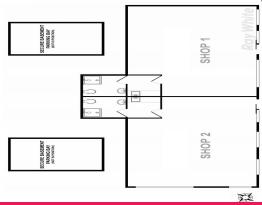

Property Features:

• Total lettable area of 85m2 approx

• Corner location (Nepean Hwy and Kelvin Grove)

• Large windows and light-filled space • Split system heating / cooling

• Located 500m\* to

Retail

FOR SALE