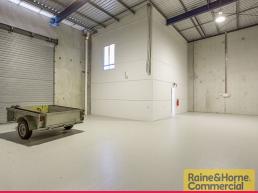

- \* 37sqm ground floor reception
- \* 37sqm air conditioned mezzanine office
- \* 152sqm clear span warehouse with three phase power
- \* Container height electric roller door
- \* Own amenties kitchenette and toilet
- \* Pricing excludes outgoings (approx. \$480pm) and GST