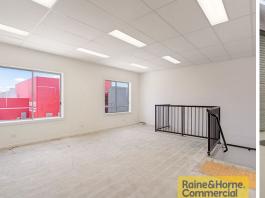

- \* 37sqm ground floor reception
- \* 37sqm air conditioned mezzanine office
- \* 152sqm clear span warehouse with three phase power
- \* Container height electric roller door
- \* Own amenties kitchenette and toilet
- \* Pricing excludes outgoings (approx. \$480pm) and GST