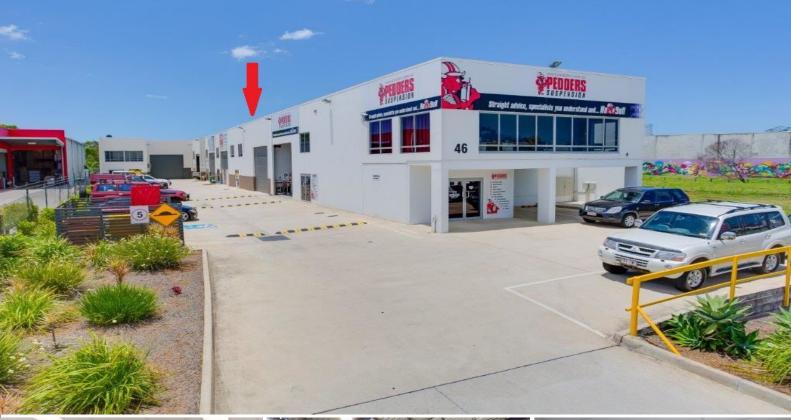

## 226sqm Well Presented Multi-functional Industrial Unit

This modern tilt panel industrial unit is located in a complex of six units on Smith Street and inspection will not disappoint. Features include:

- \* 37sqm ground floor reception
- \* 37sqm air conditioned mezzanine office
- \* 152sqm clear span warehouse with three phase power
- \* Container height electric roller door
- \* Own amenties kitchenette and toilet
- \* Pricing excludes outgoings (approx. \$480pm) and GST