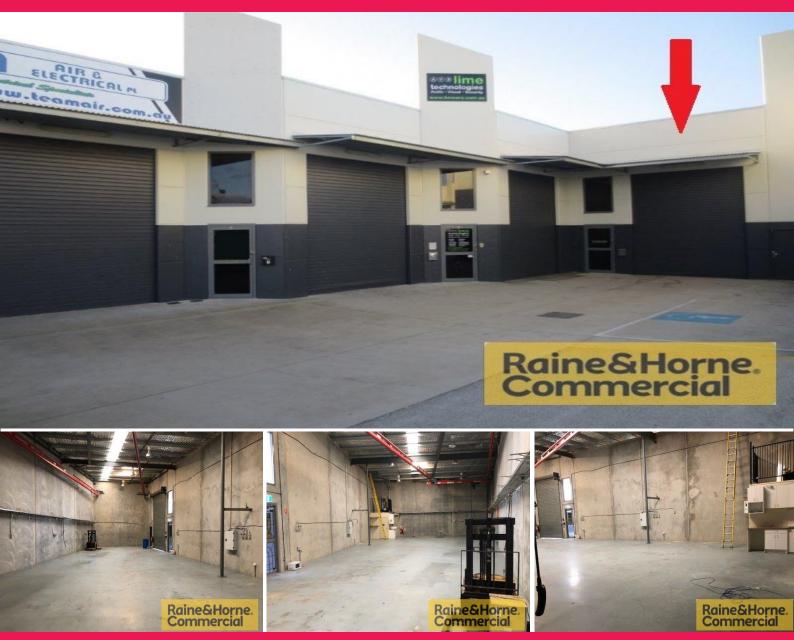

## 237sqm Clear Span Industrial Unit with 200 Amps Per Phase

This southern facing industrial unit is of tilt panel construction and has a huge power supply of 200 amps per phase. It is located at the rear of a quiet complex of six units and is ready for immediate occupancy. Features include:

- \* 237sqm clear span insulated warehouse with skylight
- \* HUGE power supply of 200 amps per phase
- \* Sealed concrete floor
- \* Direct access to electric container height roller door
- \* Own amenities kitchenette, shower and toilet
- \* Great signage and exposure
- \* Crane available if required
- \* Pricing exclusive of Outgoings and GST
- \* Also available for sale