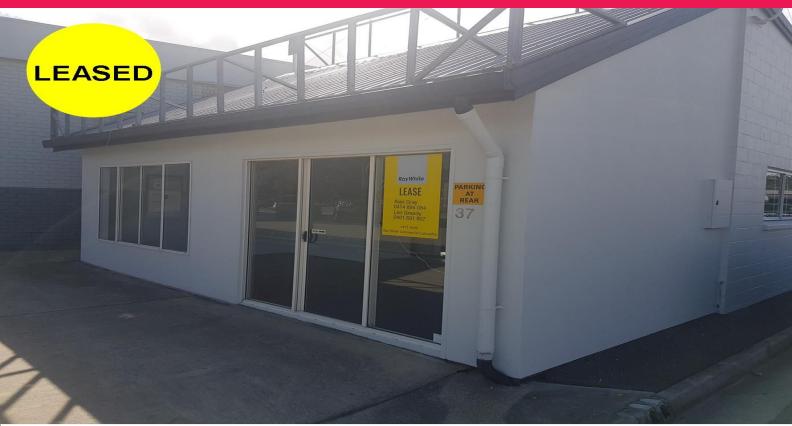

## Ray White.

2/37 Caloundra Road, Caloundra West QLD 4551

## High Exposure Site Adjoining Service Station In Caloundra

A hard to find site offering high exposure fronting busy Caloundra Road with expansive signage opportunities.

The property benefits from being located next to a service station and will suit a small business looking for showroom/warehouse or a food outlet STCA.

- Floor area 170 m2\*
- Storage mezzanine
- Prominent location
- Rear roller door access
- Suit a range of business use including cafe' STCA

Industrial FOR LEASE

170sqm