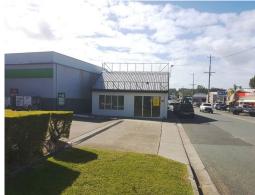

## High Exposure Site Adjoining Service Station In Caloundra

A hard to find site offering high exposure fronting busy Caloundra Road with expansive signage opportunities.

The property benefits from being located next to a service station and will suit a small business looking for showroom/warehouse or a food outlet STCA.