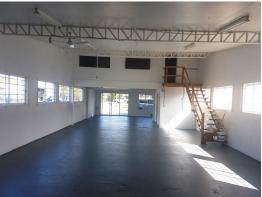

- Floor area 170 m2\*
- Storage mezzanine
- Prominent location
- Rear roller door access
- Suit a range of business use including cafe' STCA

Industrial FOR LEASE

170sqm