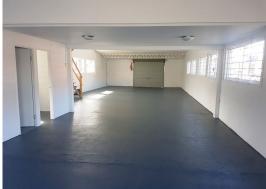

- Floor area 170 m2\*
- Storage mezzanine
- Prominent location
- Rear roller door access
- Suit a range of business use including cafe' STCA

Industrial FOR LEASE

170sqm