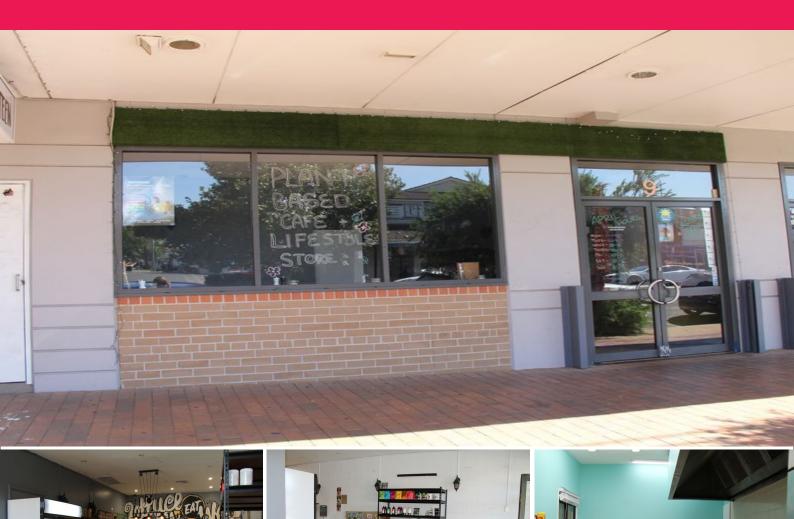

#### **RETAIL OPPORTUNITY!!!**

Located within the popular Camden Central Retail precinct on the corner of Murray and Argyle Street, surrounded by multiple well known occupiers from Coles supermarket, Target, plus a variety of specialty service retailers.

The property currently consists of a large open plan retail shop with tiled floors, suspended ceiling,

open plan layout plus a wide glass shop entry.

An ideal property for any small - medium sized restaurant, takeaway outlet, retailer or commercial occupier looking for a prominent Camden location.