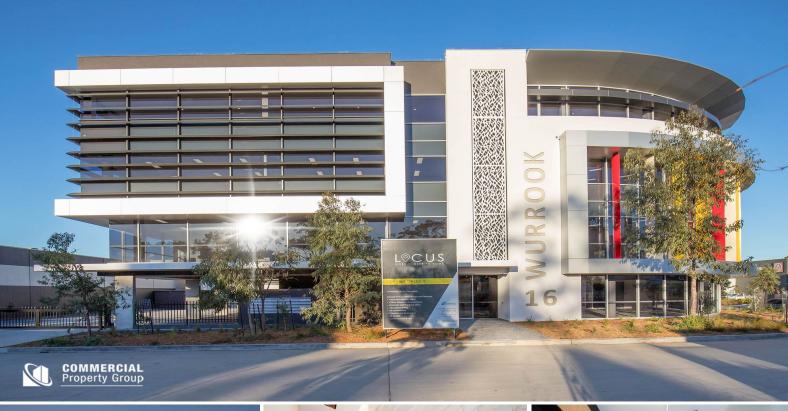

16 Wurrook Circuit, Caringbah NSW 2229

## GROW YOUR BUSINESS, NOT YOUR COMMUTE - OFFICE SPACES AVAILABLE FOR LEASE

LOCUS is situated within Wurrook Circuit, Caringbah, providing brand new professional office suites ranging from 33m? to 237m? spanning over 3 levels.

Features include:

- \* On-site caf?
- \* Air-conditioned suites throughout
- \* Dual lifts
- \* Modern and sleek designed entry foyers and fa?ade
- \* Glass partitioned walls leading to most suites
- \* Generous balconies and meeting rooms
- \* Breakout & communal k