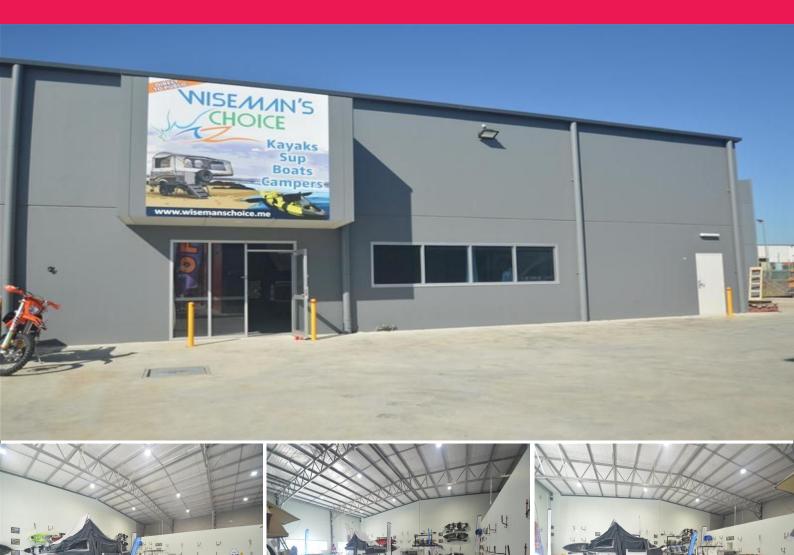

## **Bulky Goods Retail**

Bulky goods retail showroom located within Rutherford's newest retail & trade facilities.

The unit is positioned along the high profile location of the busy New England Highway & features include:

Open showroom area
Partitioned storage or workshop area
High clearance roller door access
Easy site access
Great customer car parking
Excellent signage opportunities.

Join other successful retail traders in this complex such as John Cootes Furniture, Sydney Tools, Toyriffic and Hunt