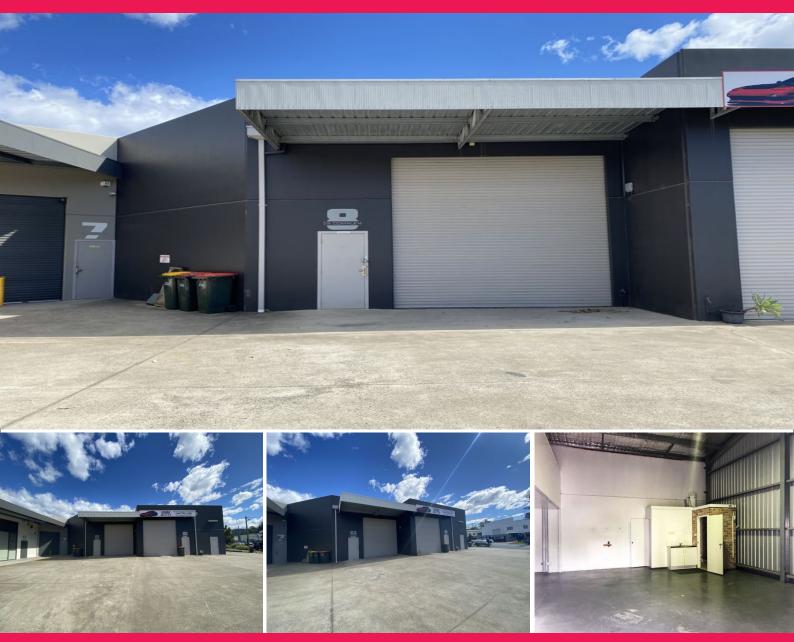

## Unit 8, 13 Industrial Drive, Coffs Harbour NSW 2450

## Industrial unit in popular complex...

Unit 8 provides approx.. 102.5m2 warehouse and ground floor office space with an additional approx.. 25m2 mezzanine storage.

Located in 'The Complex' - a prominent corner strata complex providing dual driveway access...High clearance roller door, three phase power and NBN add to the appeal of this unit...

KEY FEATURES Include:

- Partitioned office space
- Kitchenette
- Shower
- Toilet
- Dedicated onsite park

Industrial FOR SALE

102.5sqm