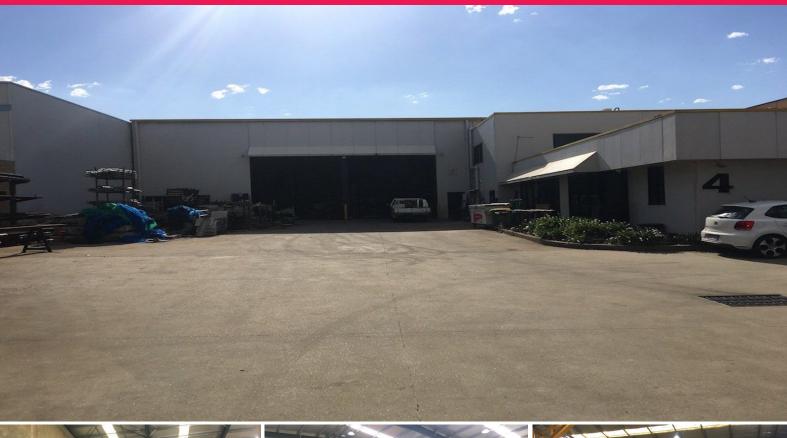

## FREE STANDING FACTORY/WAREHOUSE

Phone enquiries - please quote property ID 19588

Located in the heart of Ingleburn's industrial precinct and approximately 5 minutes from the M5 on/off ramp at Brooks Road, provides tenants with a great opportunity to secure this FREESTANDING Factory/Warehouse in a low traffic estate with excellent truck and container access. Ingleburn is approximately 30 minutes from the Airport and Port Botany.

The factory comprises 1250M2 in total with two high roller doors. 850m2 of factory space + 400 sqm of office and amenities along with 15+ car spaces on site!

Only 7km from the M5/M7

Industrial FOR LEASE