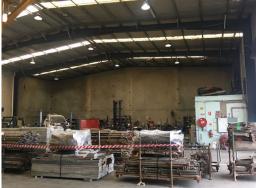

The factory comprises 1250M2 in total with two high roller doors. 850m2 of factory space + 400 sqm of office and amenities along with 15+ car spaces on site!

Only 7km from the M5/M7

Industrial FOR LEASE