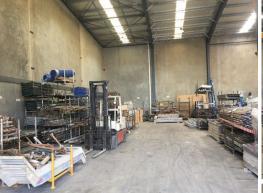

The factory comprises 1250M2 in total with two high roller doors. 850m2 of factory space + 400 sqm of office and amenities along with 15+ car spaces on site!

Only 7km from the M5/M7

Industrial FOR LEASE