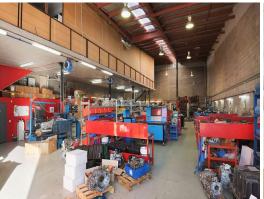

The unit offers high clearance warehousing, 491sqm ground floor, 154sqm mezzanine offices and four car spaces adjacent to the unit.

Other features include;

- 700 sqm in total
- Owner occupied and approved as a mechanical work shop
- 5 metre roller shutter door allowing for container access
- Ceiling height up to 10m
- 20kw of Solar electri