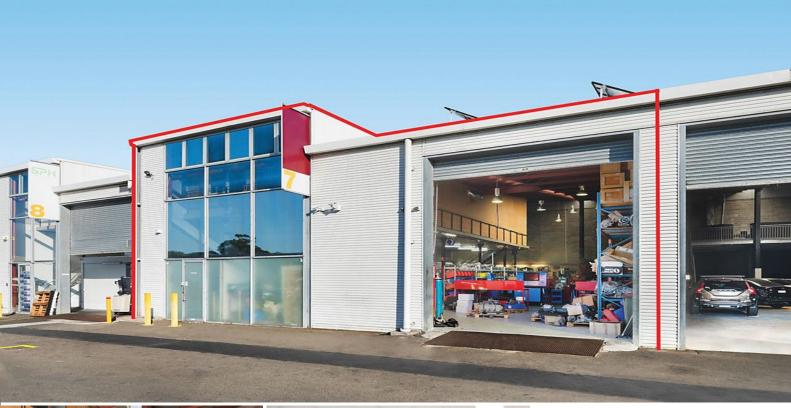

7/30-32 Beaconsfield Street, Alexandria NSW 2015

## **Rare & Wanted Approved Mechanical Workshop**

Located just off Botany Road, situated in a tightly-held Alexandria Industrial complex and offering the convenience in proximity to the Eastern Distributor, Sydney air and sea ports, Green Square station and M5 access creates a rare and sought after opportunity not to be missed.

The unit offers high clearance warehousing, 491sqm ground floor, 154sqm mezzanine offices and four car spaces adjacent to the unit.

Other features include;

- 700 sqm in total
- Owner occupied and approved as a mechanical work shop
- 5 metre roller shutter door allowing for container access
- Ceiling height up to 10m
- 20kw of Solar electri

Industrial FOR SALE

700sqm