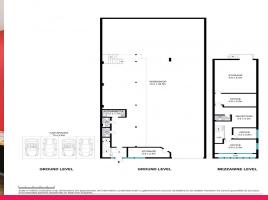

The unit offers high clearance warehousing, 491sqm ground floor, 154sqm mezzanine offices and four car spaces adjacent to the unit.

Other features include;

- 700 sqm in total
- Owner occupied and approved as a mechanical work shop
- 5 metre roller shutter door allowing for container access
- Ceiling height up to 10m
- 20kw of Solar electri