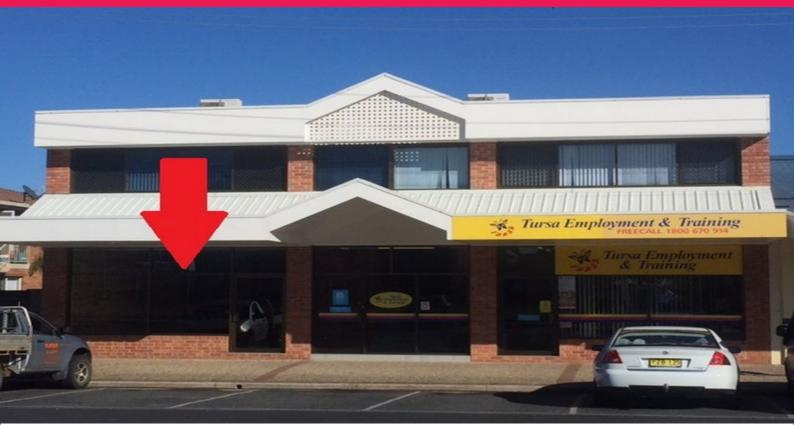

## Modern Ground Floor Shop - 80m2

Shop 1 comprises a modern ground floor retail premises which accommodates an approximate gross leasable area of 80m2.

Number 10 Queen Street comprises a modern two storey mixed retail office building which occupies a prime location in Woolgoolga's thriving CBD, next door to the only supermarket in the CBD.

Proposed developments include a new prestige CBD hotel on the Woolgoolga Beach Motel site which is soon to commence.

Shop 1 enjoys the following features: - High pedestrian traff Retail FOR LEASE \$25,090pa +GST + Share of Outgoings 80sqm