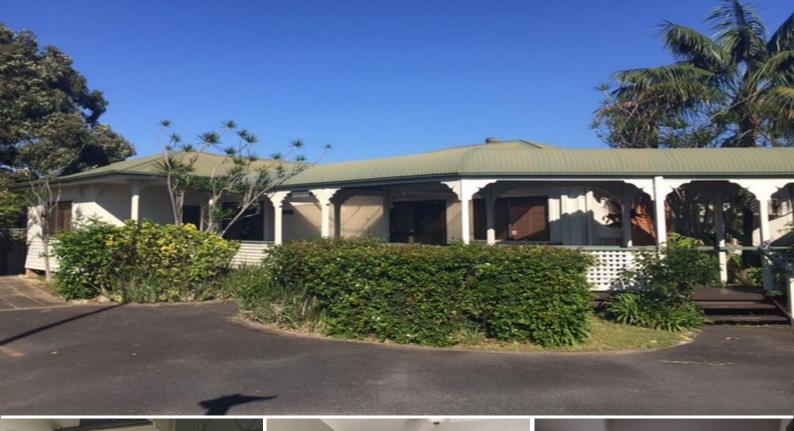

## Affordable Office in Desirable Location - 46m2

Suite 2 accommodates an approximate gross leasable area of 46m2. The premises is situated within The Coffs Professional Centre, which is located at the very high profile traffic light controlled corner of the Pacific Highway and Bray Street.

The centre lies opposite the Bray Street Entertainment Precinct which includes Hungry Jacks, Greenhouse Tavern and the BCC Cinema 5 Complex.

Accommodation features timber flooring and includes a front reception/waiting area, office and a treatment room with sinks. Perfect for consultation use.