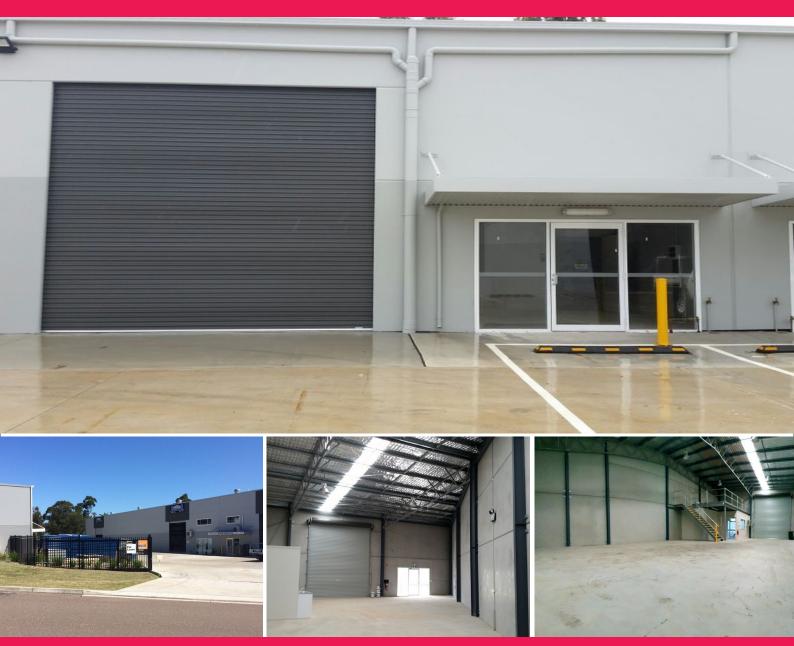

## RIGHT BESIDE THE SYDNEY - NEWCASTLE M1!!

This outstanding 200m2 (approx.) full concrete factory unit has a flexible IN1 zoning quality amenities, great height, 3 phase power outlet and is perfectly located with a central location on the Coast, adjacent to the Sydney - Newcastle M1 Motorway. The high and wide roller door provides excellent access from a large open car park and drive way with large turning areas. Great natural light & height for pallet racking!!

CALL & INSPECT TODAY!!

Bonus 32m2 (approx.) mezzanine and excellent air conditioned office and shower in quality amenities!!

Industrial FOR LEASE

200sqm

Ty Blanch

0421 645 961

Phance phanker.com.au

L.R.E.Brett Dowling