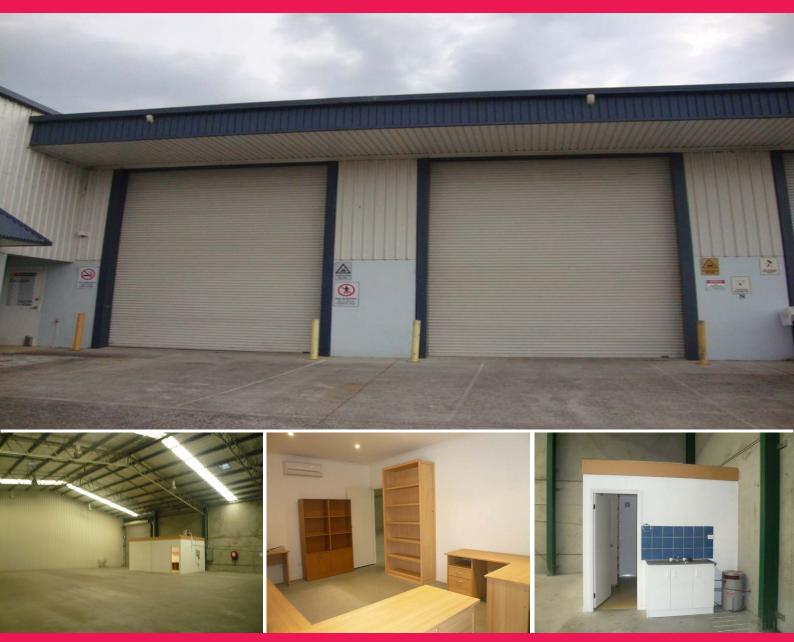

## **GREAT VALUE MEDIUM SIZED FACTORY/OFFICE**

Consisting of approx. 480m2 quality factory with office in a high exposure location within Tuggerah and close to the M1 Sydney - Newcastle Motorway, Westfield Tuggerah and Tuggerah Railway Station!

This excellent factory has ample parking and great access! Good height for pallet racking and plenty of natural light.

CALL NOW & INSPECT!!

Industrial FOR LEASE

480sqm

Ty Blanch

L.R.E.Brett Dowling

0421 645 961