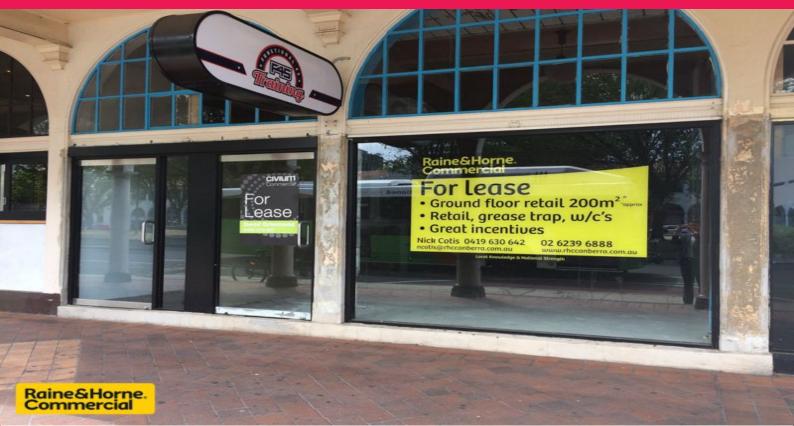

## Ground floor Retail Canberra CBD.

This ground floor retail premises is approximately 180sqm is located in the Sydney building next door to the new Outback Jacks Bar & Grill, faces onto Northbourne Avenue, has excellent exposure to foot traffic and cars driving by 24/7. This location is excellent for a bar, beauty, and almost any other type of retail business. There is also another 180sqm approximately available upstairs that can be leased for multiple uses.

Retail FOR LEASE Price Upon Application 180sqm

Michael Lo Pilato 0418 688 787 mlopilato@rhccanberra.com.au