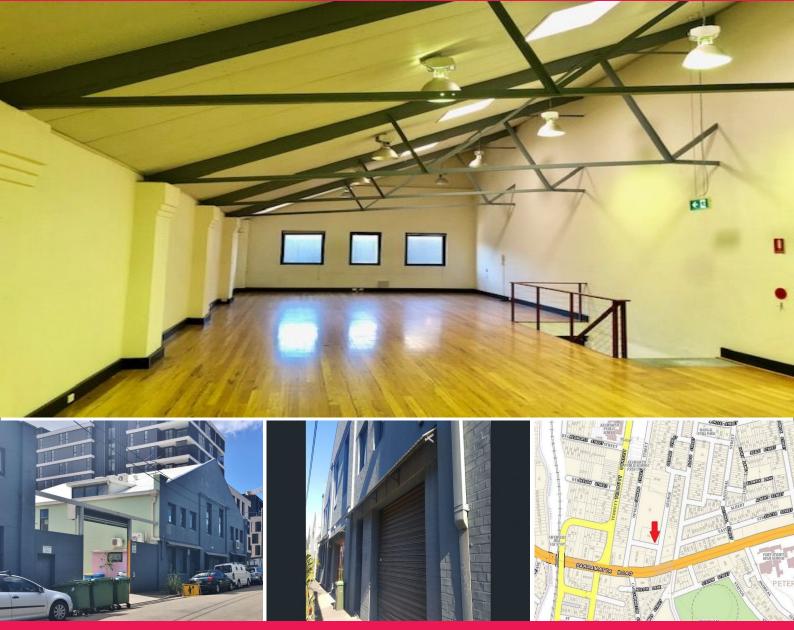

## **Commercial Warehouse For Lease**

Excellent opportunity to lease approximately 273sqm of commercial/warehouse space located on George Street, Leichhardt.

Features include:

- Approx. 273sqm of space over two levels
- Roller door access at ground level
- Large glass windows on top level providing plenty of natural light
- High ceilings

- Surrounded by a variety of businesses ranging from financial to advertising, marketing, consulting and food manufacturing

The property is in close proximity to public transport services, in particular Lewisham train station as well as light rail and only a few minutes' walk away to buses regularly servicing the area via Par