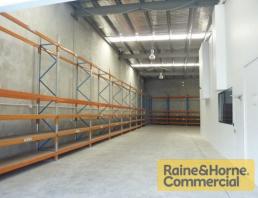

## 272sqm Affordable Clear Span Warehouse Space

This warehouse space is available for clean storage only and is ideally suited for new product/overflow facility.

Features include:

- \* Clear span insulated warehouse
- \* Easy truck access direct to electric container height roller door
- \* Secure compound with remote control electric gate
- \* Outgoings included in rent
- \* Pricing exclusive of GST