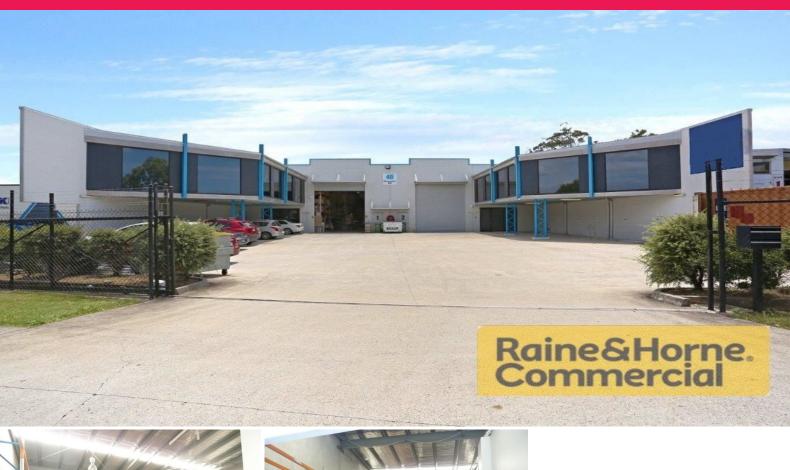

## 2/45 Neumann Road, Capalaba QLD 4157

## 272sqm Affordable Clear Span Warehouse Space

This warehouse space is available for clean storage only and is ideally suited for new product/overflow facility.

Features include:

- \* Clear span insulated warehouse
- \* Easy truck access direct to electric container height roller door
- \* Secure compound with remote control electric gate
- \* Outgoings included in rent
- \* Pricing exclusive of GST