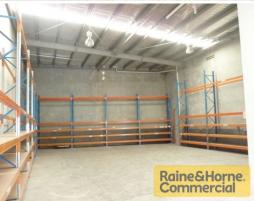

## 272sqm Affordable Clear Span Warehouse Space

This warehouse space is available for clean storage only and is ideally suited for new product/overflow facility.

Features include:

- \* Clear span insulated warehouse
- \* Easy truck access direct to electric container height roller door
- \* Secure compound with remote control electric gate
- \* Outgoings included in rent
- \* Pricing exclusive of GST