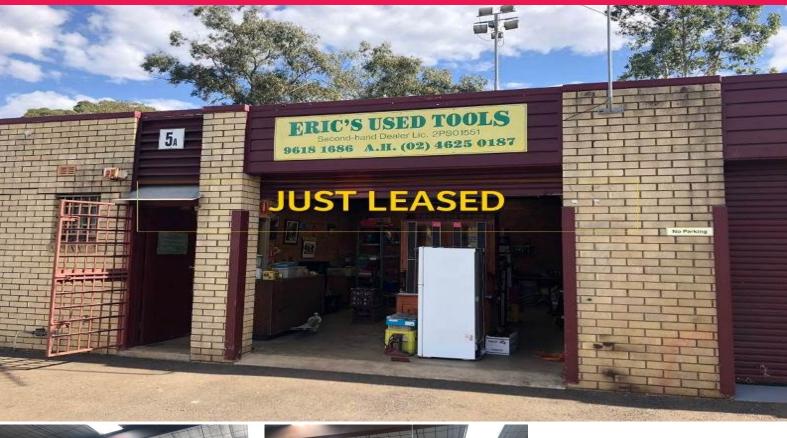

## Raine&Horne. Commercial

Unit 5a/4 Louise Avenue, Ingleburn NSW 2565

## **Functional Industrial Unit**

The subject property is located within the well-established Ingleburn Industrial precinct on Louise Avenue, off Stanley Road. Access to the M5 & M7 Motorways is provided via the Brooks Road on-ramp. Close to all essential services of the Ingleburn CBD and is within walking distance to Ingleburn Railway Station.

- ? Total area 54m? (approx.)
- ? Functional Industrial unit
- ? Internal kitchenette & amenities
- ? Available from 1st May, 2018

Industrial FOR LEASE

54sqm

Raine&Horne. Commercial

chris.ocallaghan@rhc.com.au