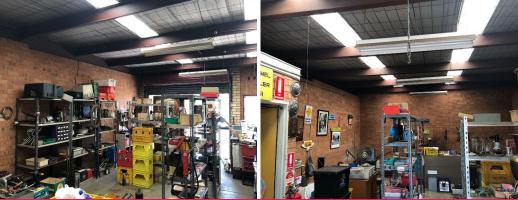

## **Functional Industrial Unit**

The subject property is located within the well-established Ingleburn Industrial precinct on Louise Avenue, off Stanley Road. Access to the M5 & M7 Motorways is provided via the Brooks Road on-ramp. Close to all essential services of the Ingleburn CBD and is within walking distance to Ingleburn Railway Station.

- ? Total area 54m? (approx.)
- ? Functional Industrial unit
- ? Internal kitchenette & amenities
- ? Available from 1st May, 2018

Industrial FOR LEASE

54sqm

Raine&Horne. Commercial

chris.ocallaghan@rhc.com.au