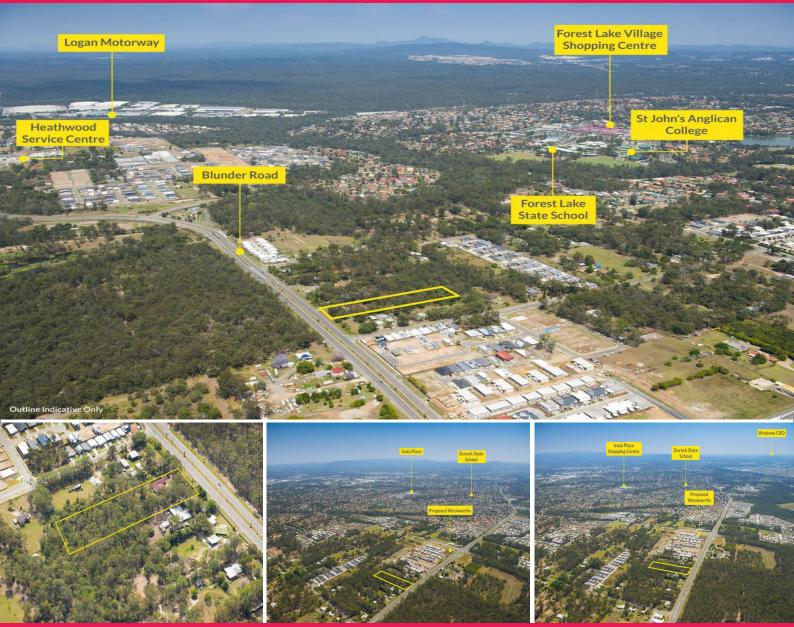

987 Blunder Road, Doolandella QLD 4077

## **UNDER CONTRACT Deceased Estate - Offers over \$850,000**

- 1.01\* Hectare Potential Development Site
- Located 17km\* south-west of the Brisbane CBD
- Zoned 'Emerging Community' under the Brisbane City Plan 2014
- $2.6 \text{km}^*$  to the Forest Lake Shopping Centre anchored by Coles, Woolworths, Aldi and Target in addition to a range of schools
- Easy access to the Logan Motorway (2.7km\*)
- Will be sold don't miss this opportunity