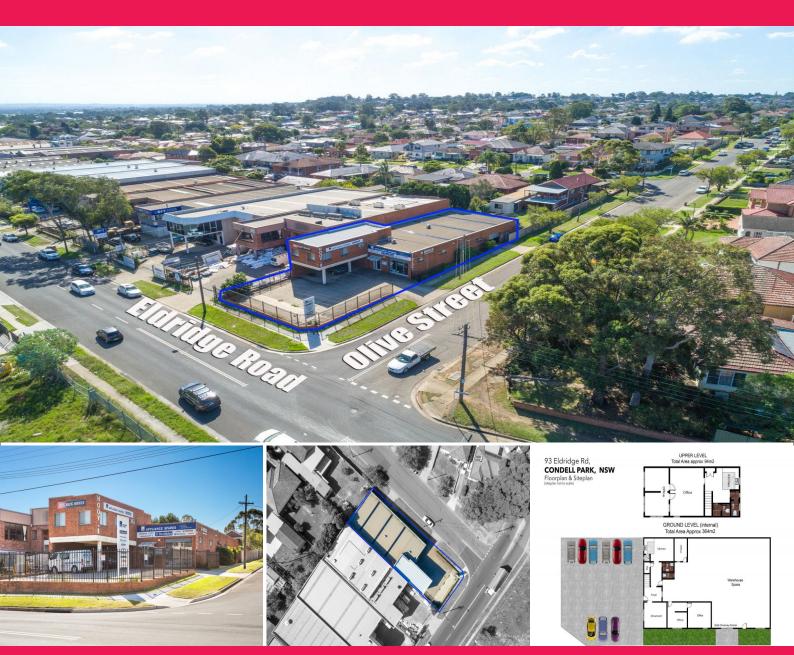

93 Eldridge Road, Condell Park NSW 2200

## FREESTANDING WAREHOUSE IN AN EXCELLENT CORNER POSITION

Located 5 mins off the M5 corridor & being a freestanding warehouse within the popular industrial area of Condell Park, this warehouse presents an excellent opportunity for a variety of businesses.

Property features include:

- 364 m2 warehouse
- 94 m2 mezzanine level
- 9 car spaces approx.
- Freestanding building on a corner block
- Dual access points
- Excellent corner position
- Air-conditioned mezza