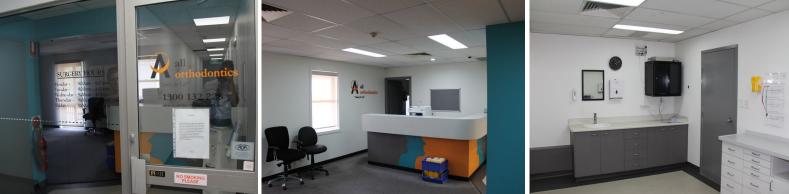

Improvements consist of a carpeted reception/waiting area, multiple surgical/ consultation rooms, kitchenette/ lunchroom, ducted air conditioning, lift access plus onsite parking.

Ideally suited to dental/ medical occupiers.