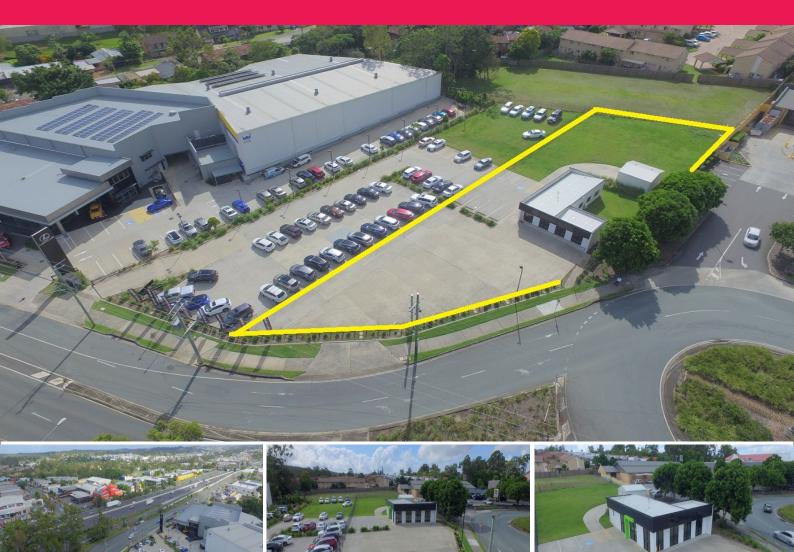

## PREMIUM HIGH PROFILE SALES YARD WITH M1 EXPOSURE!

Property suitable for a variety of businesses

2116m2\* Land area

130m2\* Professional air-conditioned office building

30m2\* Metal clad shed with 2 roller door access

940m2\* Concrete yard area

1016m2\* Grass area at rear

Positioned next to LEXUS dealership and ALDI Supermarkets

Large fascia for high exposure signage and potential to install Pole Sign

Modern partitioned offices with fully equipped kitchen and meals area Male and Female amenities

Centrally located in the Springwood dealership district

Walking distance from Bus Terminal and major Shopping Centres

Showrooms/bulky Goods FOR LEASE

160sqm