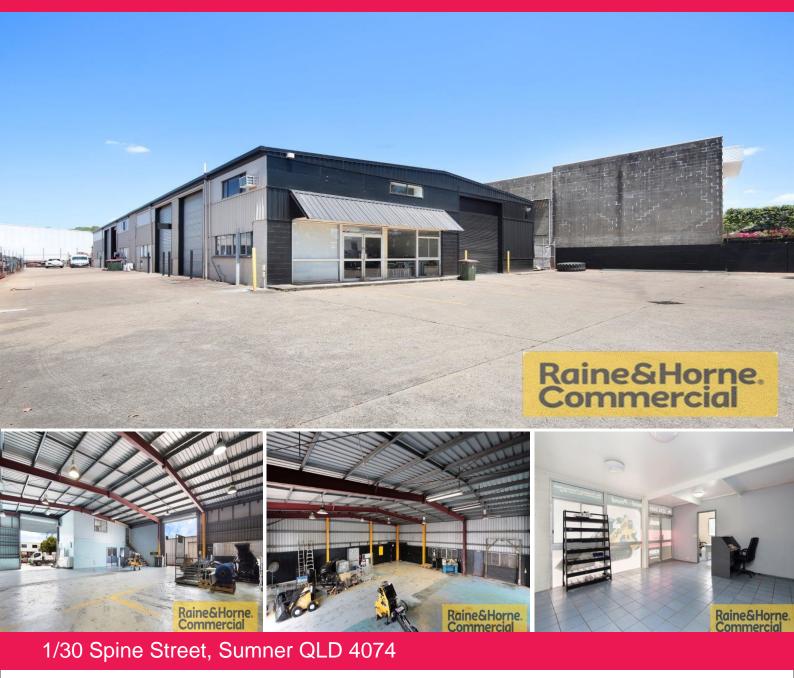

## Warehouse + Yard ? Only One Tenancy Left

Raine & Horne Commercial is pleased to present to the market 30 Spine Street, Sumner For Lease. The property is situated approximately 13 radial kilometres from Brisbane CBD, the property is ideally located in the heart of Sumner offering excellent access to all major southern Brisbane transport routes (Ipswich Mwy and Centenary Hwy).

Tenancy 1)

- \* Approx. 400sqm office and warehouse
- \* 2 x container height roller doors
- \* 3 phase power
- \* Approx. 80sqm of additional secure storage
- \* Male & female amenities, kitchenette

For more information pl