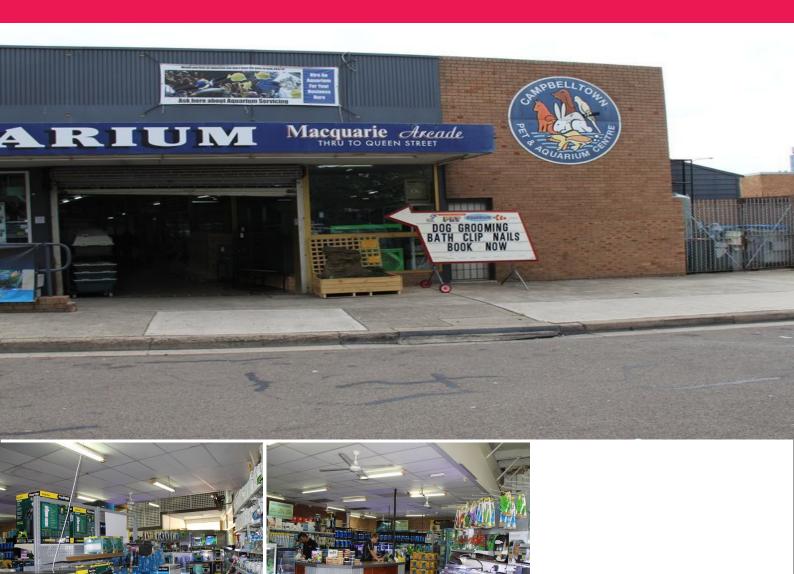

## Large Queen Street Retail

Ideally located in the core of the Campbelltown CBD providing excellent access to all essential services including bus and train station and the major Campbelltown Shopping Mall.

The property features a large glass shopfront with access through the Macquarie arcade allowing maximum exposure to passing foot traffic. This is complemented by ample parking just outside of the arcade accessible just off of Oxley Street.

An excellent opportunity for a variety of retail/commercial occupiers looking for a prominent Queen Street location within Campbelltown's CBD

Retail FOR LEASE \$84,825G/pa Ex GST 261sqm