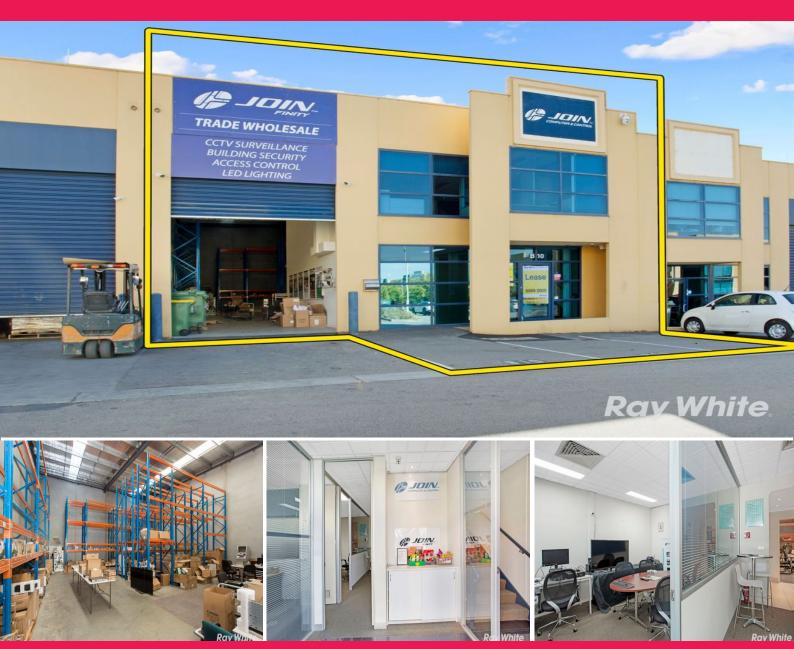

## **High Quality Warehouse / Office**

A fantastic opportunity to lease a high quality warehouse/office located in an architecturally designed business park built by Hallmark developments, next to the biggest homemaker centre in the Southern Hemisphere home to IKEA.

AAA Location in the centre of Melbourne's Premier Industrial and Technological Precinct, with direct access to two major arterial roads - Princess Highway and the Monash Freeway (M1).

INSPECTION IS A MUST! - Available Early July 2018

Property Details;

• Alarm System, CCTV • Container height

Industrial

FOR LEASE

355sqm