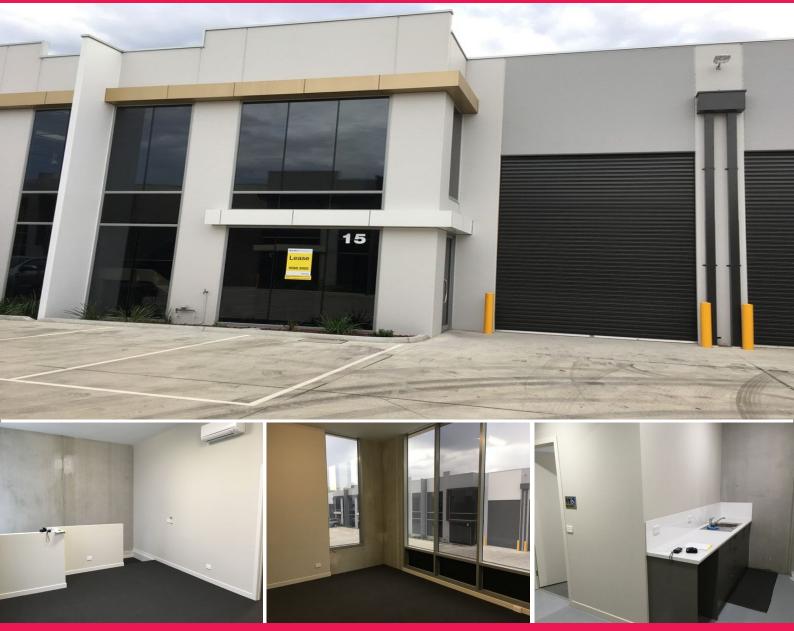

## **Brand New - Ready To Occupy 'Price Reduced'**

Located within the established and highly sought after industrial precinct of Knoxfield.

This brand new office/warehouse is newly constructed and available for immediate occupancy. Only minutes from Eastlink and the Monash Freeway.

- Total building area 230m2 approx
- Including 2 storey partitioned offices plus reception 85m2 approx
- Cooling and heating throughout office area
- 2 allocated car spaces plus 1 visitor car space
- Staff amenities including kitchen, shower and disabled toilet
- Sealed warehouse floor
- Landlord offering in

Industrial FOR LEASE

230sqm