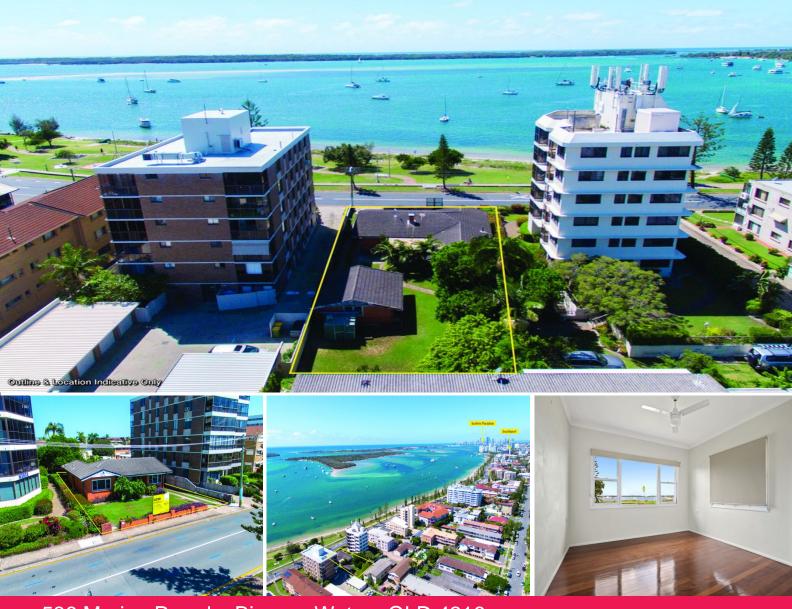

## 536 Marine Parade, Biggera Waters QLD 4216

## BROADWATER FRONTAGE HOME WITH 9 UNITS DA APPROVAL UPSIDE

\* 728\*m2 freehold development site improved with an older style dwelling
\* Fronting Marine Parade, opposite the beautiful Broadwater with spectacular Broadwater and Surfers Paradise views

\* Development approval for a luxury bespoke 11 storey residential apartment building

\* Unit configuration to comprise 9 ?one-per-floor' 3-bedroom skyhomes; including a penthouse over 2 levels with basement carparking and residents facilities on ground level