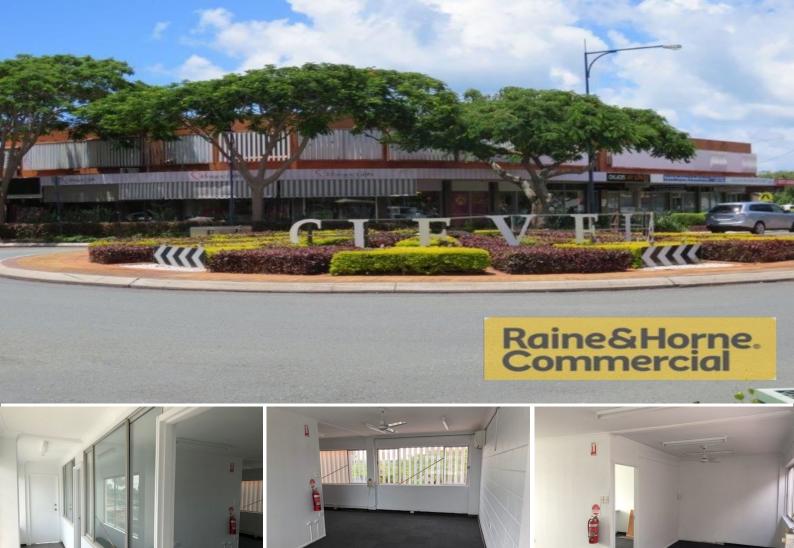

## 6a/112-116 Bloomfield Street, Cleveland QLD 4163

## 50sqm First Floor Office Suite with Plenty of Natural Light

This well presented first floor office suite is ready for immediate occupancy. It is located in the heart of Cleveland's main retail and office precinct. Inspection will not disappoint.

Raine&Horne. Commercial

Features include:

- \* Large air conditioned open plan office
- \* Separate partitioned office
- \* Plenty of natural light
- \* Own kitchenette
- \* Secure building
- \* Street parking in front of building
- \* Communal male/female toilets
- \* Retail shops on ground floor
- \* Pricing exclusive of GST
- For further information

Offices FOR LEASE

Raine&Horne Commercial

50sqm

[ v

Raine&Horne. Commercial

Colin Tucker 0411 534 023 colin@RnHcommercial.com.au