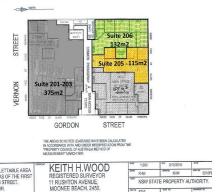

## Prime CBD (Gordon Street) Location - 116m2

Suite 205 comprises a centrally located, modern first floor CBD office premises with an approximate net lettable area of 116m2.

The premises is situated in a prime CBD location with plenty of natural light and is fully partitioned.

Offices FOR LEASE \$35,380pa + GST 116sgm