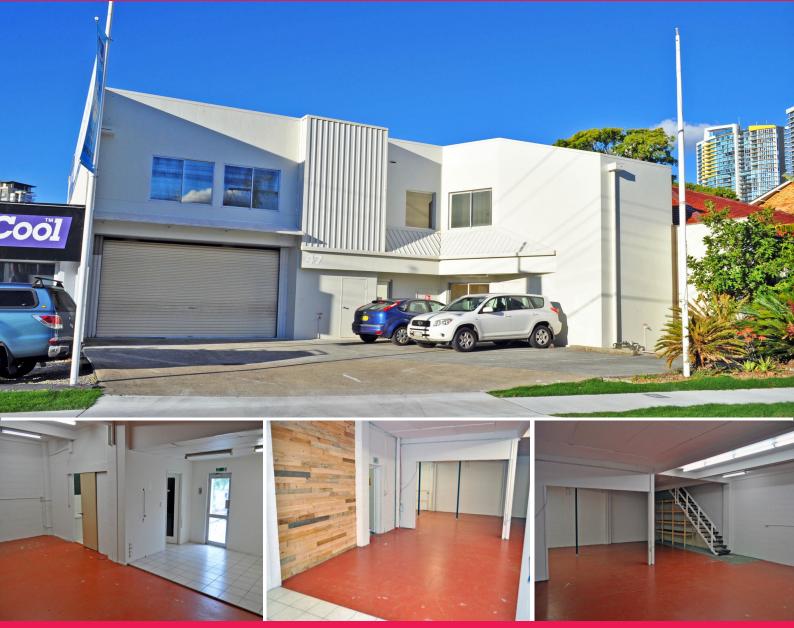

## Main Road 450m2\* Showroom/Office

\* Hard to find in Southport CBD - Freestanding building with off street parking for 4 - 8 vehicles

\* Large showroom/workshop area down stairs and 3 offices plus huge mezzanine area upstairs

 $^{\ast}$  Building area is approximately 450m2  $^{\ast}$  over 2 levels and the land area is 427m2  $^{\ast}$ 

\* Excellent exposure with frontage to busy High Street

- \* Located in Southport Priority Development Area, Precinct 1
- \* Perfect for owner occupier
- \* Will not last at only \$1,195,00 + GST