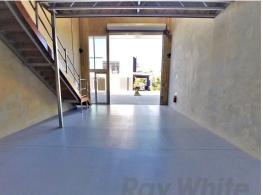

### For Lease: BRAND NEW WORKSTORE

- 105sgm\* Workstore
- 70sqm\* building foot print
- 35sqm\* mezzanine installed with 5kpa\* load rating
- Mezzanine has internal clearance of 3.7m\* with 7m\* internal clearance in front of mezz
- Great natural light with translucient roof sheeting
- Electric 5.4m\* high roller doors
- Full height tilt panel concrete construction
- Secure gated complex with 24/7 CCTV surveillance, intercom system and remote access  $\,$
- Onsite manager
- 3 phase power outlet
- NBN connectivity
- Outstanding access to