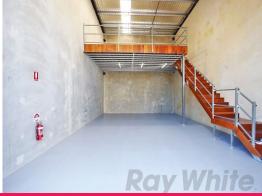

### For Lease: BRAND NEW WORKSTORE

- 105sgm\* Workstore
- 70sqm\* building foot print
- 35sqm\* mezzanine installed with 5kpa\* load rating
- Mezzanine has internal clearance of 3.7m\* with 7m\* internal clearance in front of mezz
- Great natural light with translucient roof sheeting
- Electric 5.4m\* high roller doors
- Full height tilt panel concrete construction
- Secure gated complex with 24/7 CCTV surveillance, intercom system and remote access  $\,$
- Onsite manager
- 3 phase power outlet
- NBN connectivity
- Outstanding access to