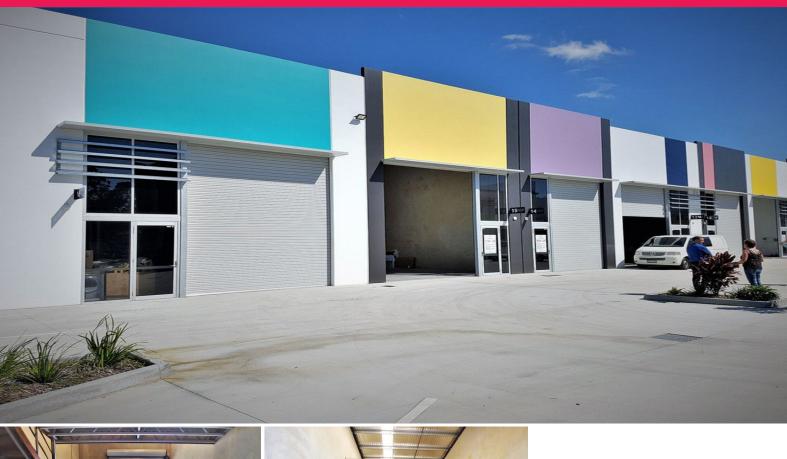

### For Lease: BRAND NEW WORKSTORE

- 105sgm\* Workstore
- 70sqm\* building foot print
- 35sqm\* mezzanine installed with 5kpa\* load rating
- Mezzanine has internal clearance of 3.7m\* with 7m\* internal clearance in front of mezz
- Great natural light with translucient roof sheeting
- Electric 5.4m\* high roller doors
- Full height tilt panel concrete construction
- Secure gated complex with 24/7 CCTV surveillance, intercom system and remote access  $\,$
- Onsite manager
- 3 phase power outlet
- NBN connectivity
- Outstanding access to

Industrial

FOR LEASE

105sqm