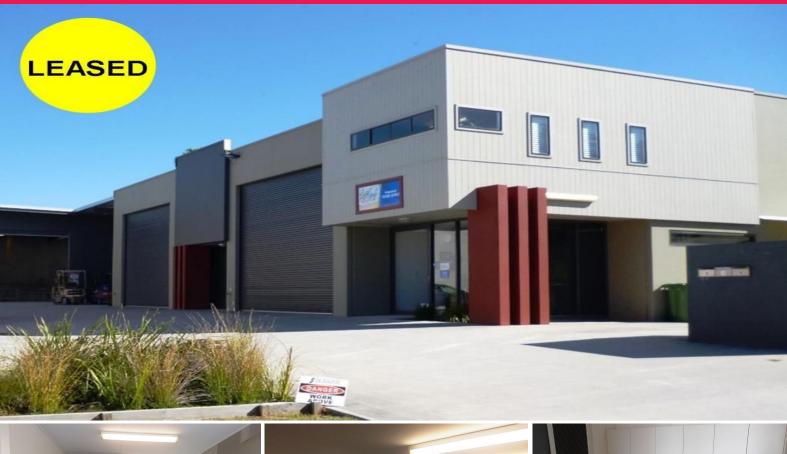

## **Showroom, Offices and Storage Area**

This front unit in a boutique complex of three comprises two levels of high grade office, showroom, reception and storage area accessible via roller door.

Located within minutes of Caloundra's CBD, this ultra-modern unit in the Exeter Way Business Park is ideal for a business operator who is looking for professional offices with corporate appeal.

- Total Area: 178 m2\*
- 103 m2\* ground floor
- 75 m2\* first level
- Shower and disabled toilet, kitchenette
- Air conditioning
- Modern complex in h

Offices

FOR LEASE

178sqm