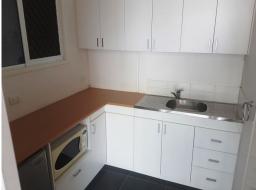

- Total Area: 178 m2\*
- 103 m2\* ground floor
- 75 m2\* first level
- Shower and disabled toilet, kitchenette
- Air conditioning
- Modern complex in h

Offices

FOR LEASE

178sqm