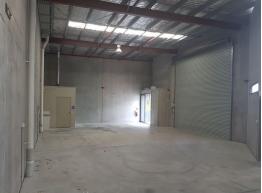

- Floor Area: 174 m2 approx
- Open span warehousing
- Award winning complex in first class industrial estate
- Located on the fringe of Caloundra's CBD
- Internal shower and toilet amenities, kitchenette
- High clearance electric roller door access
- 3 phase internal sub boards