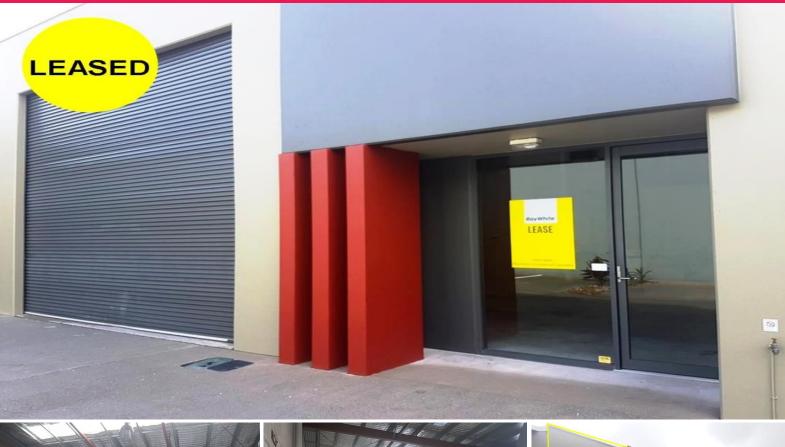

## High Clearance, Open Span Industrial Unit - Caloundra

Located in the Sunshine Coast's industrial growth corridor with easy access to the Nicklin Way and Bruce Hwy.

This modern complex has 12 car spaces, has been freshly painted along with an upgrading of the landscaping.

- Floor Area: 174 m2 approx
- Open span warehousing
- Award winning complex in first class industrial estate
- Located on the fringe of Caloundra's CBD
- Internal shower and toilet amenities, kitchenette
- High clearance electric roller door access
- 3 phase internal sub boards