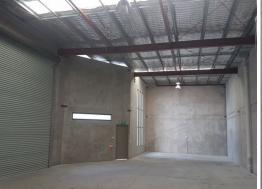

- Floor Area: 174 m2 approx
- Open span warehousing
- Award winning complex in first class industrial estate
- Located on the fringe of Caloundra's CBD
- Internal shower and toilet amenities, kitchenette
- High clearance electric roller door access
- 3 phase internal sub boards