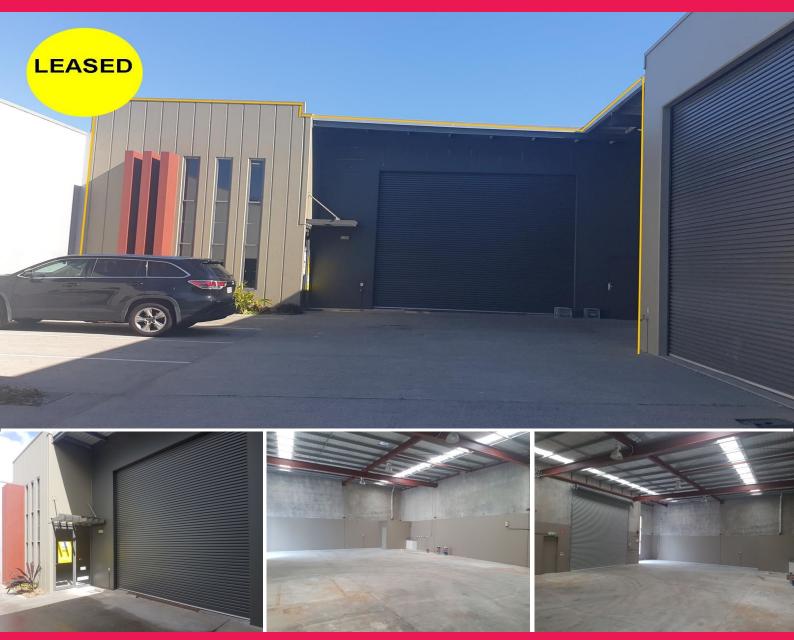

## High Quality, Open Span Industrial Warehouse - Caloundra

Located in the Sunshine Coast's industrial growth corridor with easy access to the Bruce Highway and Nicklin Way.

The modern complex of three has been freshly painted in recent times and presents almost as new.

- Total Area: 300 m2\*
- High clearance electric roller door
- Award winning complex of three
- Internal shower, toilet and kitchenette
- 3 phase power and good parking
- Located close to the Caloundra CBD

\*approx

Industrial FOR LEASE

300sqm