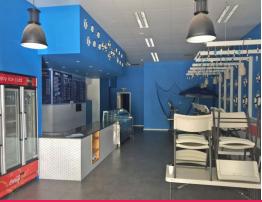

## Ground Floor Retail, with restaurant fit out

Located on the ground floor of the Arte development, in the centre of the busy Lonsdale Street, Braddon. This prime retail offering, has an existing restaurant fit out, that will suit a number of operators.

Features include:

- \* 151sqm approximately
- \* Grease trap and exhaust point
- \* Existing restaurant fit-out
- \* Prime location in the centre of Lonsdale Street

Call Raine and Horne Commercial Canberra, for further details.