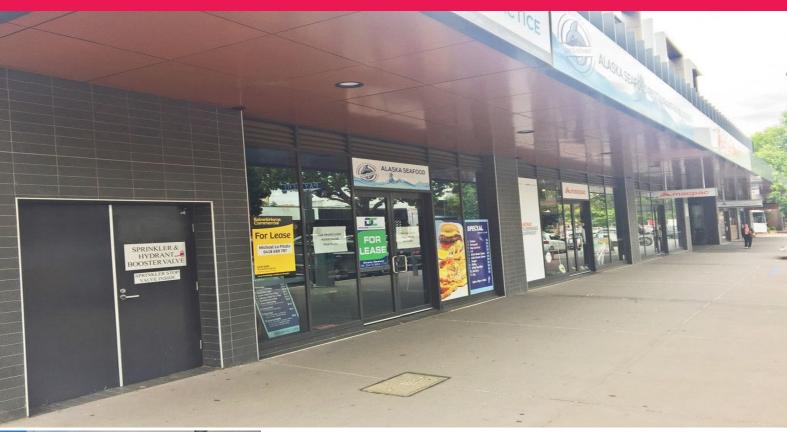

## 20/10-12 Lonsdale Street, Braddon ACT 2612

## Ground Floor Retail, with restaurant fit out

Located on the ground floor of the Arte development, in the centre of the busy Lonsdale Street, Braddon. This prime retail offering, has an existing restaurant fit out, that will suit a number of operators.

Features include:

- \* 151sqm approximately
- \* Grease trap and exhaust point
- \* Existing restaurant fit-out
- \* Prime location in the centre of Lonsdale Street

Call Raine and Horne Commercial Canberra, for further details.