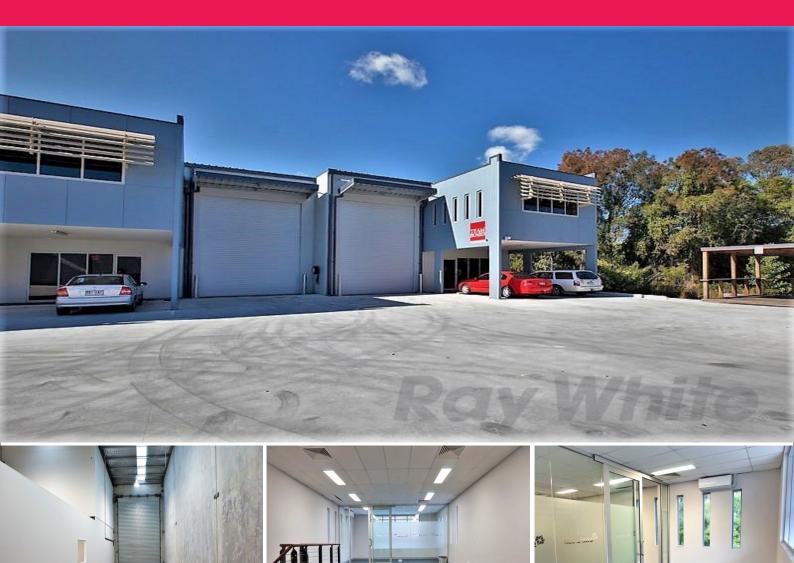

## 290sqm\* MURARRIE OFFICE/ WAREHOUSE/ SHOWROOM

Located in modern, superbly presented industrial development called Battel-Place

- 290sqm\* office/ showroom/ warehouse
- 101sqm\* clear span high bay warehouse
- 111sqm\* ground floor reception/ show room/ office/ tech area
- 78sqm\* carpeted mezzanine level office, ducted air conditioning, great natural light, timber staircase
- Entire ground floor including warehouse has been finished with polished and sealed concrete
- Electric container height roller door, 3 phase power
- Self contained amenities include kitchenette and disabled size bathroom, opposite local carvery
- \* Approx.