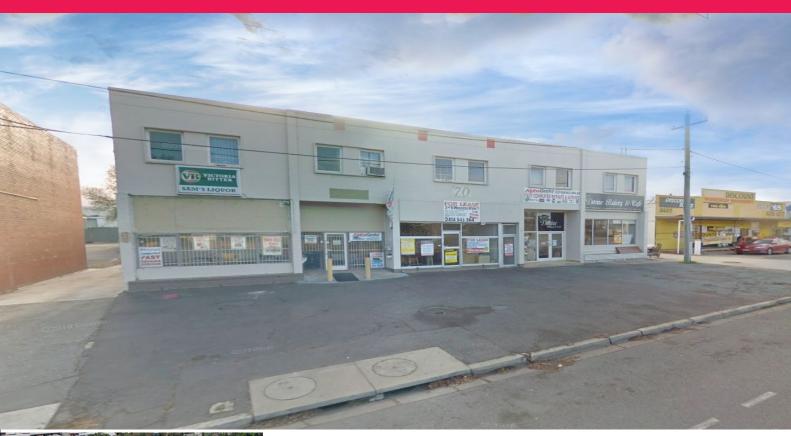

## 70 Barrier Street, Fyshwick ACT 2609

## Large Showroom For Sale on Barrier Street!

Located at 70 Barrier Street Fyshwick, this large showroom is well-positioned in the heart of Canberra's industrial hub. Situated on one of the major arterial roads in Fyshwick, this building is in a superb position and receives a large amount of drive-by traffic.

This building is zoned as IZ2 Industrial Mixed Use (retail/wholesale) and currently offers a series of configurations, including offices, warehouse and retail. 70 Barrier Street includes plenty of storage, with great redevelopment opportunity.

70~Barrier Street is a large 1770m2 block and the building measures approximately 1300m2.

Showrooms/bulky Goods FOR SALE \$1,850,000 1566sqm