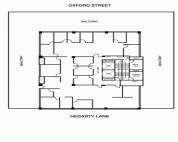

## **ENTIRE FLOOR OFFICE SPACE + HUGE TERRACE**

- > 379 sqm can be subdivided
- > Short term lease before vacant possession
- > Fully partitioned including kitchen
- > 4 under cover security car spaces
- > Basement storage bay
- > Suit owner occupier / investor
- > 420 sqm balcony surround on title
- > Fully air-conditioned

CURRENT RENTAL: \$154,390 pa gross plus GST (including parking)

OUTGOINGS:

Strata Levies / Sinking

Offices

FOR SALE

379sqm