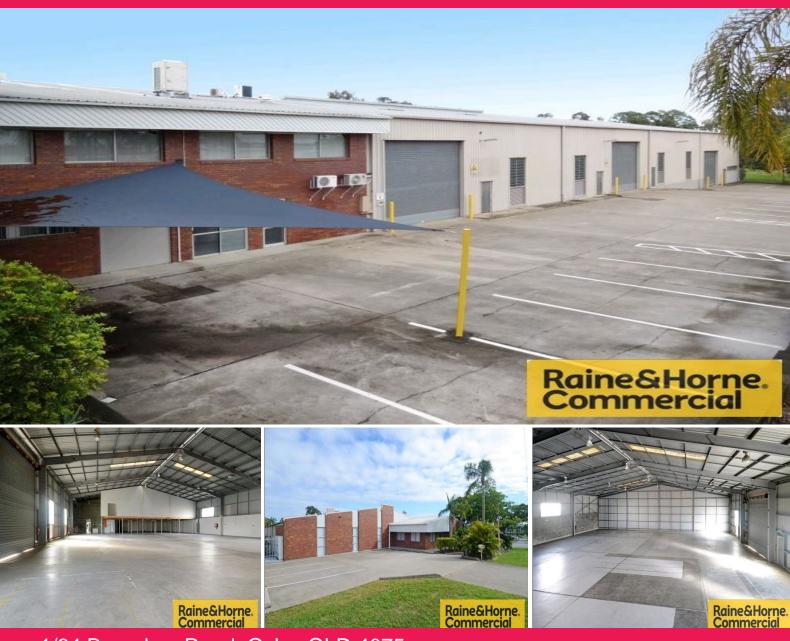

# Showroom/Office and Warehouse near Oxleys major retailers.

Approximately 1,609sqm of well positioned showroom, office and storage space.

- $^{\star}$  Separate street level entry from Factory Road with car park to approximately 422sqm of showroom
- \* Approximately 1,043sqm of warehouse with a high roller door for access. Generally high roof warehousing space except for 278sqm of low height storage
- \* 144sqm office/amenities adjoining the warehouse
- \* Brick facade to the office/showroom with metal cladding to the warehouse
- \* Street corner location
- \* Excellent access to Blunder Road and the Ipswich Motorway