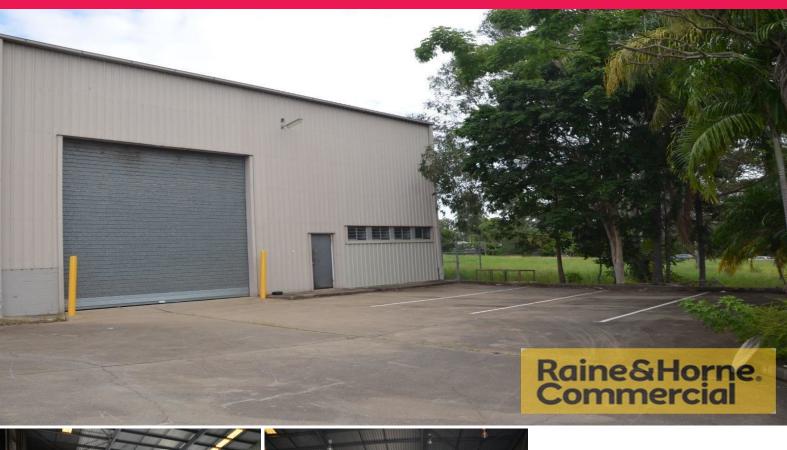

## Highbay Warehouse with a small office near Oxleys major retailers

Approximately 588sqm of warehouse/workshop area featuring 6.8 metre height at eaves rising to 9 metres.

- \* Includes office & amenities of approximately 65sqm are split over 2 levels.
- \* Generally metal clad exterior with a single container height roller door.
- \* Excellent access off the street
- \* Street corner location with a larger turnaround area at the bottom of the street.
- \* Excellent access to Blunder Road and the Ipswich Motorway.
- $^{\star}$  Close to Bunnings, and major retailers such as JB HiFi, The Good Guys & Harvey Norman.