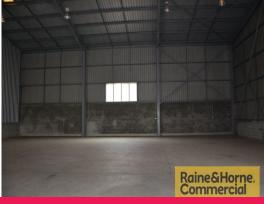

## Highbay Warehouse with a small office near Oxleys major retailers

Approximately 588sqm of warehouse/workshop area featuring 6.8 metre height at eaves rising to 9 metres.

- \* Includes office & amenities of approximately 65sqm are split over 2 levels.
- \* Generally metal clad exterior with a single container height roller door.
- \* Excellent access off the street
- \* Street corner location with a larger turnaround area at the bottom of the street.
- \* Excellent access to Blunder Road and the Ipswich Motorway.
- $^{\star}$  Close to Bunnings, and major retailers such as JB HiFi, The Good Guys & Harvey Norman.