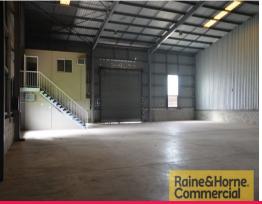

## Highbay Warehouse with a small office near Oxleys major retailers

Approximately 588sqm of warehouse/workshop area featuring 6.8 metre height at eaves rising to 9 metres.

- \* Includes office & amenities of approximately 65sqm are split over 2 levels.
- \* Generally metal clad exterior with a single container height roller door.
- \* Excellent access off the street
- \* Street corner location with a larger turnaround area at the bottom of the street.
- \* Excellent access to Blunder Road and the Ipswich Motorway.
- $^{\star}$  Close to Bunnings, and major retailers such as JB HiFi, The Good Guys & Harvey Norman.