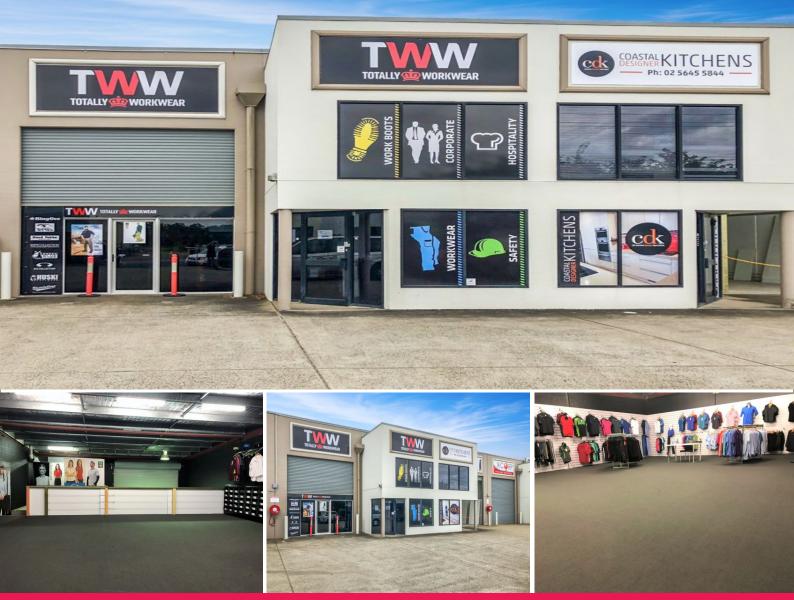

## Unit 2/22 Isles Drive, Coffs Harbour NSW 2450

## Prime exposure to busy Isles Drive...

22 Isles Drive is one of the few complexes which provides street frontage for each unit in the complex...

This unit benefits from prime signage exposure for your business\* - on the building and on the large pylon sign.

Unit 2 provides approx. 173m2 showroom & warehouse floorspace PLUS approx. 130m2 mezzanine.

Unit 2 has direct access to the driveway - making it easier for deliveries.

KEY FEATURES include:

- Massive signage expos