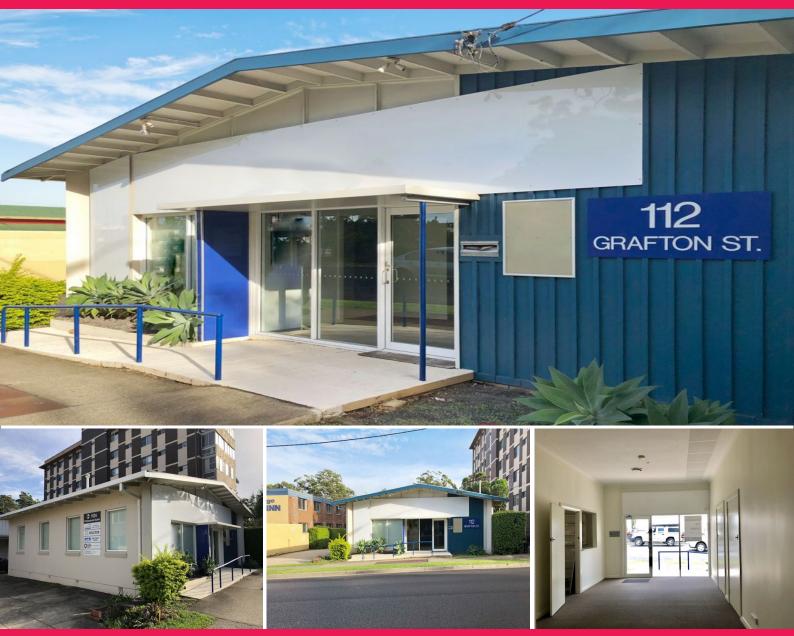

## Suite 1/112 Grafton Street, Coffs Harbour NSW 2450

## Refurbished space with prime Pacific Highway exposure...

Suite 1 provides so may features for the savvy business operator...

Ample onsite parking, Pacific Highway signage exposure, easy access to the main street of Coffs Harbour, refurbished with great natural light...

Approx.. 120m2; Suite 1 is positioned at the front of the complex and would suit commercial office, NDIS operators, allied health professionals and many many more!

KEY FEATURES include:-

- Approx. 120m2
- Air conditioned
- Disabled ramp to fron