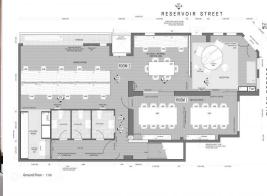

Property Details:

- > 195 sqm NLA (approx.)
- > Contemporary office layout
- > 2 secure car spaces +

Offices

FOR LEASE

195sqm