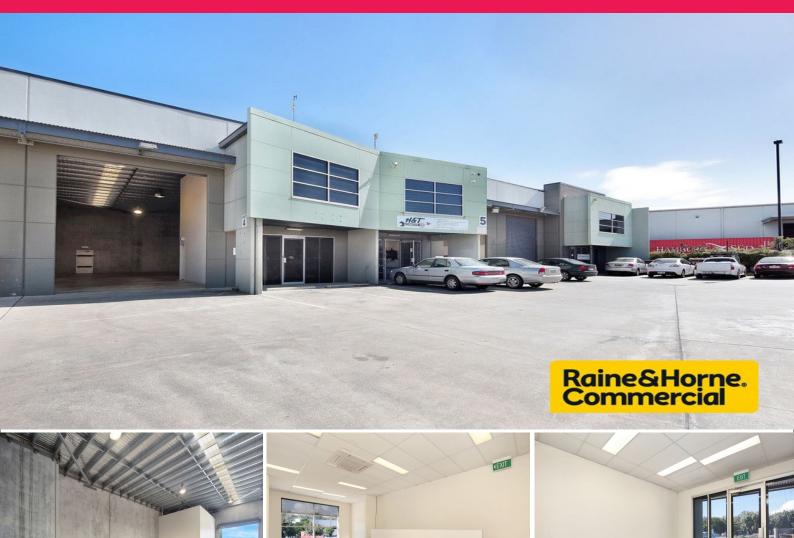

## 4/14 Buttonwood Place, Willawong QLD 4110

## Quality, Location & Access? A must see option!

\* Well-presented 256sqm unit in popular Gardens Drive Industrial precinct

Raine&Horne. Commercial

- \* Modern concrete tilt panel construction offering corporate look
- \* 181sqm clear span warehouse with great natural light
- \* Warehouse has minimum 6m internal height up to 7m
- \* Access to warehouse via a 3.8m wide electric container height roller door
- \* 75sqm air-conditioned office space over 2 levels
- \* NBN Internet available
- \* 3 phase power available
- \* 2 driveways into complex eliminates congestion
- \* Excellent location close to Beaudesert Rd & Logan Motorway
- \* Available Now This is ready for you to move in!