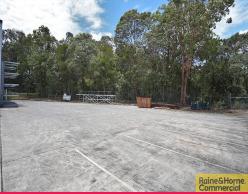

## 714sqm Clear Span Warehouse with Three Phase Power

This modern tilt panel industrial unit is located at the rear of a level, container friendly site.

Features include:

- \* 586sqm clear span insulated warehouse
- \* 128sqm mezzanine factory floor
- \* Three phase power
- \* Extra wide electric container height roller door
- \* 10 exclusive onsite car parks
- \* Pricing excludes Outgoings (approx. \$16/sqm) and GST