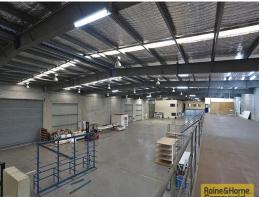

## 714sqm Clear Span Warehouse with Three Phase Power

This modern tilt panel industrial unit is located at the rear of a level, container friendly site.

Features include:

- \* 586sqm clear span insulated warehouse
- \* 128sqm mezzanine factory floor
- \* Three phase power
- \* Extra wide electric container height roller door
- \* 10 exclusive onsite car parks
- \* Pricing excludes Outgoings (approx. \$16/sqm) and GST