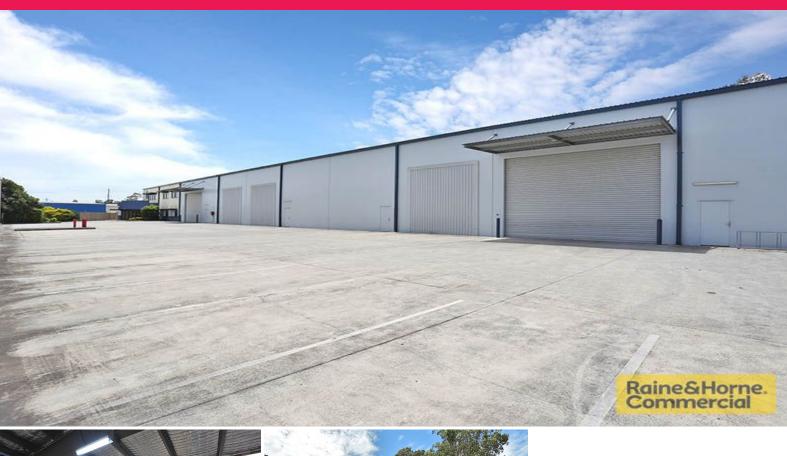

## 714sqm Clear Span Warehouse with Three Phase Power

This modern tilt panel industrial unit is located at the rear of a level, container friendly site.

Features include:

- \* 586sqm clear span insulated warehouse
- \* 128sqm mezzanine factory floor
- \* Three phase power
- \* Extra wide electric container height roller door
- \* 10 exclusive onsite car parks
- \* Pricing excludes Outgoings (approx. \$16/sqm) and GST