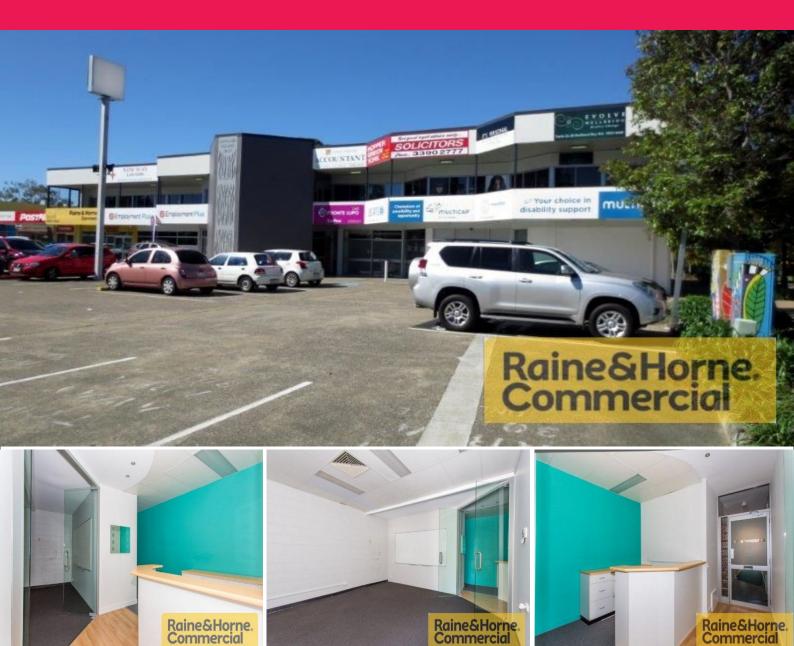

## 6c/26 Redland Bay Road, Capalaba QLD 4157

## First Floor Professional Office Suite on Redland Bay Road

This neat and tidy office suite is located in a well known complex on Redland Bay Road. Features include:

- \* Reception area with adjoining storage space
- \* Two separate offices and a kitchenette
- \* Fully air conditioned and data networked
- \* Own balcony at rear with pleasant outlook over parkland
- \* Internal lift to first floor
- \* Short walking distance to two shopping centres
- \* Close to public bus terminal
- \* Outgoings included in rent
- \* Pricing exclusive of GST