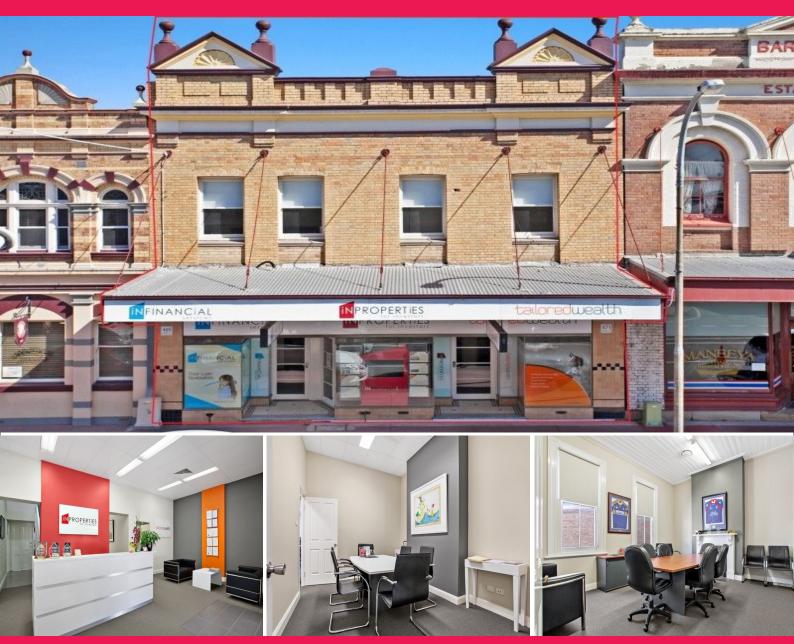

## 469 - 471 High Street, Maitland NSW 2320

## **Prime Location**

Situated in Maitland CBD, 469 High Street offers great exposure to passing vehicular and pedestrian traffic. The premises are surrounded by numerous businesses and only a short walk to the new 'Levee' precinct.

The two storey building has 256m2 of floor area, which comprises a reception area, numerous offices and a meeting room.

- ? Allocated parking
- ? Kitchenette
- ? Toilet facilities
- ? Air-conditioner
- ? Rent incentives available

Please contact the agen

Offices

FOR LEASE

256sqm