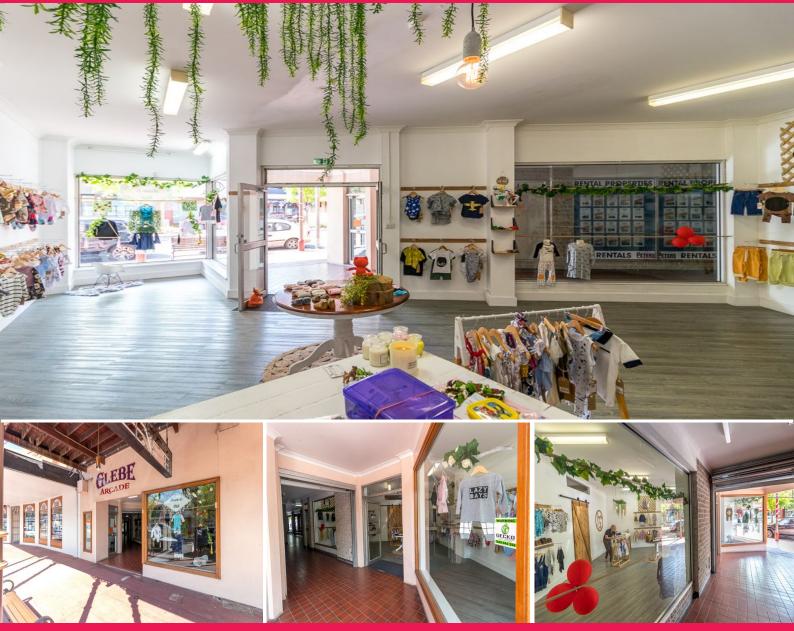

## Perfect retail shop on a budget

Situated in the iconic glebe arcade, 479 High Street measures approximately 76m2. Comprising one major retail area and numerous storage spaces behind. With its rear access, it allows for hassle free loading and unloading of stock.

It has a glass shopfront and quality fitout, your business won't be missed.

Key features

- ? Kitchenette
- ? Toilet facilities
- ? Air-conditioner
- ? Ample free parking
- ? Signage opportunities available

Retail FOR LEASE

76sqm