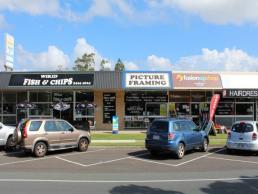

## High Exposure Location with an Affordable Price Tag | For Lease

- 55m2\* space available
- Ground Floor Retail Shop
- Rear Access
- Ample Onsite Car Parking
- Great Signage Opportunities
- Great Exposure to Brisbane Road

Approx. 55m2 is available in the Bundilla Fair complex on Brisbane Road, Mooloolaba. The previous tenant; Sunshine Coast Framing & Awards have occupied the premise for a number of years and are relocating to a larger shop.

The shop boasts great natural light with a decent sized glass shop front fronting Brisbane Road which boasts ampl

Retail

FOR LEASE

55sqm