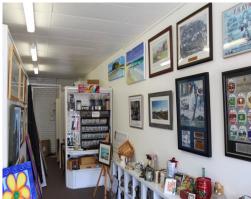

Approx. 55m2 is available in the Bundilla Fair complex on Brisbane Road, Mooloolaba. The previous tenant; Sunshine Coast Framing & Awards have occupied the premise for a number of years and are relocating to a larger shop.

The shop boasts great natural light with a decent sized glass shop front fronting Brisbane Road which boasts ampl

Retail

FOR LEASE

55sqm