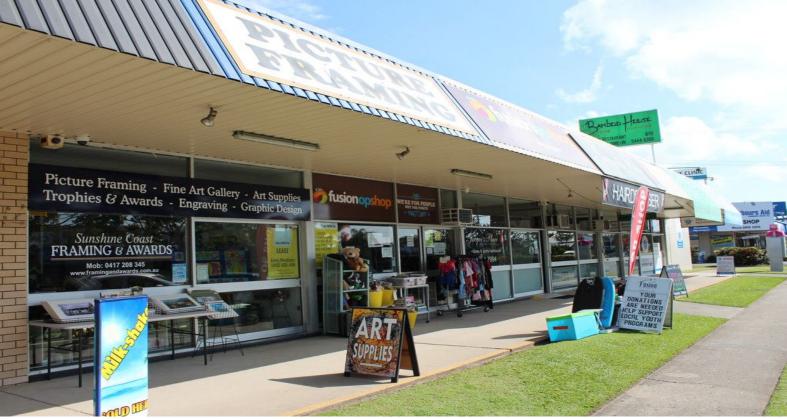

## High Exposure Location with an Affordable Price Tag | For Lease

- 55m2\* space available
- Ground Floor Retail Shop
- Rear Access
- Ample Onsite Car Parking
- Great Signage Opportunities
- Great Exposure to Brisbane Road

Approx. 55m2 is available in the Bundilla Fair complex on Brisbane Road, Mooloolaba. The previous tenant; Sunshine Coast Framing & Awards have occupied the premise for a number of years and are relocating to a larger shop.

The shop boasts great natural light with a decent sized glass shop front fronting Brisbane Road which boasts ampl

Retail

FOR LEASE

55sqm