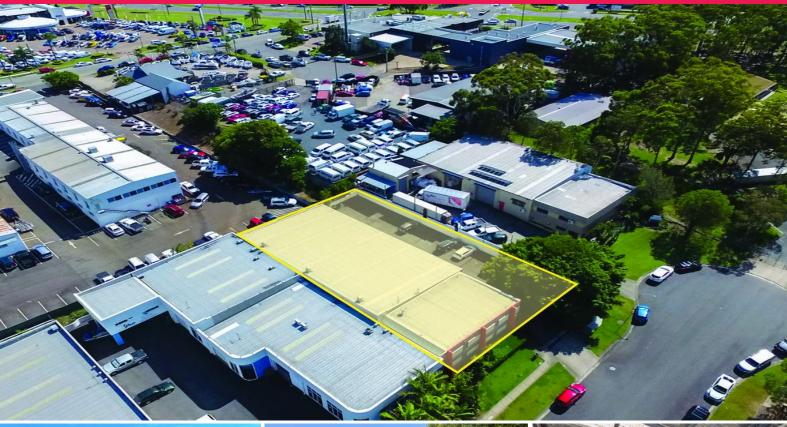

## FULLY LEASED FREEHOLD BUILDING CENTRAL LOCATION

This fully leased freehold building in the heart of Ashmore's commercial district makes this an outstanding opportunity not to be missed. The property is easily accessible from a major Gold Coast arterial road whilst being extremely centrally located.

- \* Net Income \$96,000 p.a. + GST
- \* Tenant pays all outgoings on a monthly basis
- $^{\star}$  Quality tenant has occupied the premises since 2015 & has just taken up a new 3 year option
- \* 1,372m2 land area
- \* 786m2 NLA
- \* Well position in a thriving commercial precinct in Ashmore